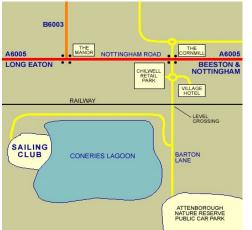

## Attenborough Sailing Club is located in SW Nottingham off the A6005.

From M1 junction 25, proceed to Nottingham A52. At 1<sup>st</sup> roundabout turn right, proceed to 1<sup>st</sup> set of traffic lights turn left, next roundabout turn right, proceed to traffic lights over A6005 straight ahead, next roundabout straight ahead (Barton Lane), proceed over railway crossing. Turn immediate right after railway crossing into gravel car park and proceed through security gate, Attenborough Sailing Club is located at end of road.